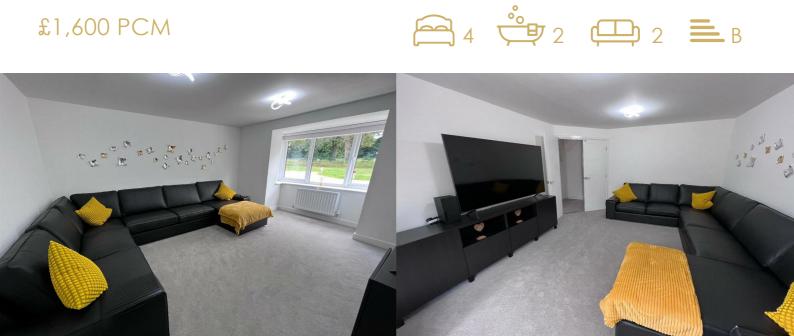

# £1,600 PCM

## Livingroom

The living room is the perfect size for those cosy family evenings, it has a bay window with fitted blinds, radiator and carpet.

This room is furnished with a sofa, TV stand and a Flat screen TV.