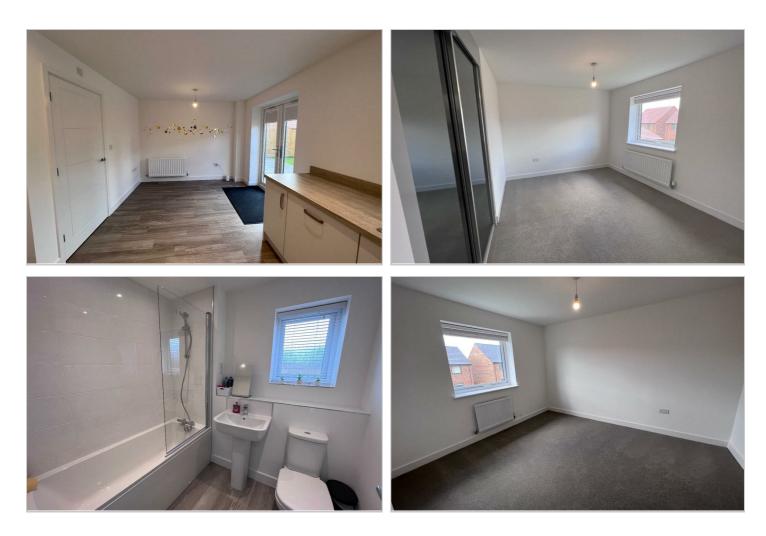

# **Kitchen**

The kitchen is the heart of any home and provides everything you need for entertaining.

It has a range of wall, drawer and base units in white with modern handles. A range of builtin appliances which includes, a dishwasher, oven, 5 burner gas hob, washing machine and built-in fridge/freezer.

It has a separate dining area with double

doors which benefit from perfect-fit blinds leading the garden.

This room is furnished with a dining tables and chairs.

#### Bedroom two

Located to the front it has ample room for a double bed, upgraded fitted wardrobes, a new carpet, a radiator and a window with fitted blinds.

#### **Bedroom 3**

Located to the rear it has ample room for a double bed, upgraded fitted wardrobes, a new carpet, a radiator and a window with fitted blinds.

#### Bedroom 4

Located to the rear it has ample room for a double bed, a new carpet, a radiator and a window with fitted blinds.

#### Family bathroom

The family bathroom has a three-piece white suite including a bath with shower over and part-tilled surround, a radiator and a window with fitted blinds.