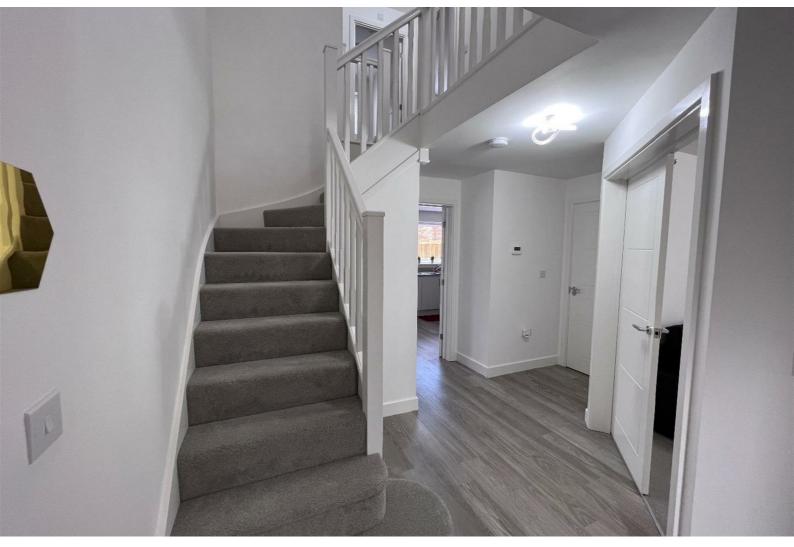

## Entrance

The entrance is through a composite door and provides accsess to the first floor living accomodation, livingroom, downstairs WC and kitchen.

Its is newly decotrated and benefits from modern LVT flooring which is easy to keep clean.

## Landing

The landing provides access to the four bedrooms, family bathroom and ladders to the loft boasting a whopping 200 Sft boarded space for storage and lights.