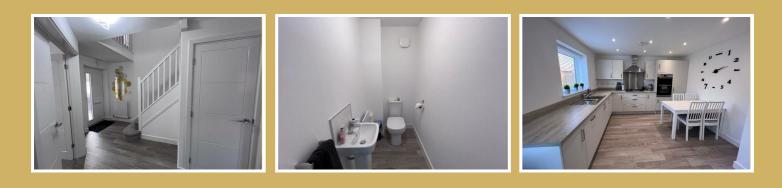

## Entrance

The entrance is through a composite door and provides accsess to the first floor living accomodation, livingroom, downstairs WC and kitchen.

Its is newly decotrated and benefits from modern LVT flooring which is easy to keep clean.

# Downstairs W/C

Featuring two piece white suite, LVT flooring and a raditor.

# **Kitchen**

The kitchen is the heart of any home and provides everything you need for entertaining.

It has a range of wall, drawer and base units in white with modern handles. A range of builtin appliances which includes, a dishwasher, oven, 5 burner gas hob, washing machine and built-in fridge/freezer.

It has a separate dining area with double

doors which benefit from perfect-fit blinds leading the garden.

This room is furnished with a dining tables and chairs.